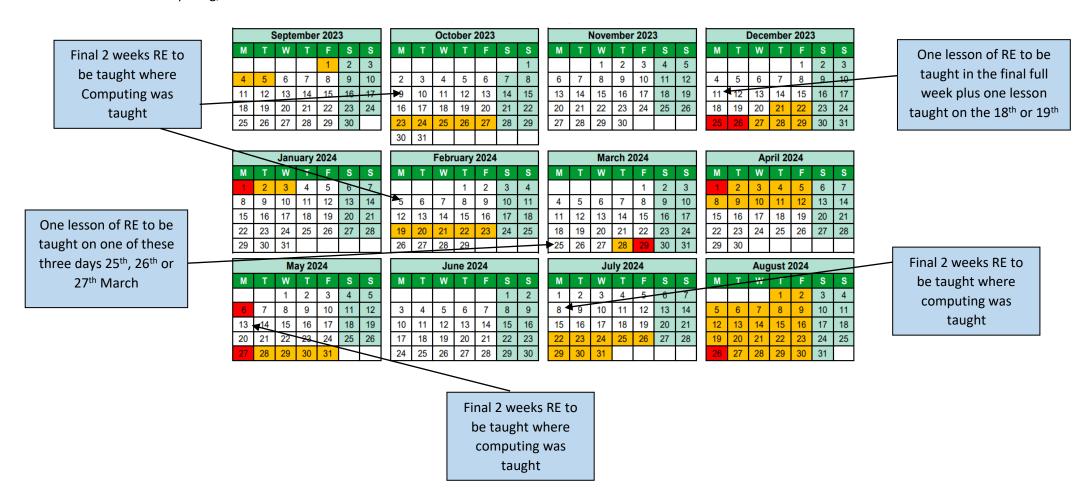

## School weeks 2023/24

| Autumn 1           | Autumn 2          | Spring 1    | Spring 2           | Summer 1          | Summer 2          |
|--------------------|-------------------|-------------|--------------------|-------------------|-------------------|
| 6.5 weeks          | 7.5 weeks         | 6.5 weeks   | 4.5 weeks          | 6 weeks           | 7 weeks           |
| 4/5weeks Computing | 6 weeks Computing | 4/5 weeks   | See calendar below | 4 weeks Computing | 5 weeks Computing |
|                    |                   | Computing   |                    |                   |                   |
| 3/4 weeks Art      | 4 weeks Art       | 3 weeks Art | 2 weeks Art        | 3 weeks Art       | 4 weeks Art       |
| 3 weeks DT         | 3 weeks DT        | 3 weeks DT  | 2 weeks DT         | 3 weeks DT        | 3 weeks DT        |

10 weeks RE

11 weeks of computing, DT and Art